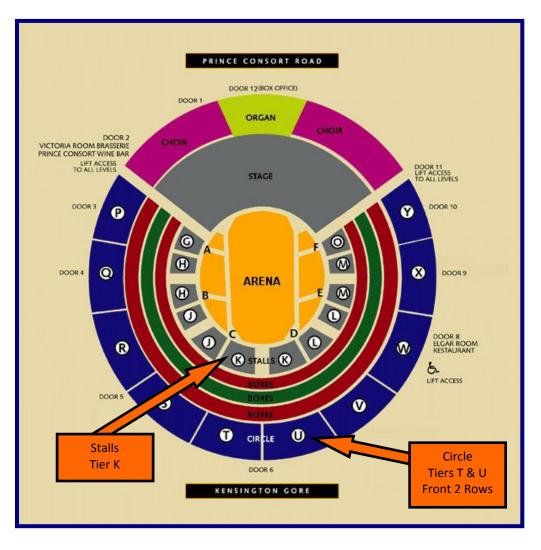

There are two types of **ticket** this year (*see seating plan on back page*):

- Front Circle (Tier T or U)
- Stalls (Tier K)

The **cost** for this very popular visit is:

- £48.00 to include return coach and Circle Seat
- £62.00 to include return coach and Stalls seat
- £28.00 for Circle ticket only making your own way
- £42.00 for Stalls ticket only making your own way